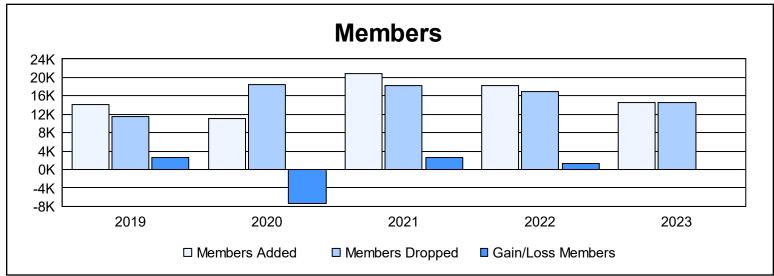

| Year      | New<br>Clubs | Dropped<br>Clubs | Gain/<br>Loss<br>Clubs | New<br>Members | Charter<br>Members | Reinstate<br>Members | Transfer<br>Members | Total<br>Member<br>Added | Total<br>Members<br>Dropped | Gain/<br>Loss<br>Members |
|-----------|--------------|------------------|------------------------|----------------|--------------------|----------------------|---------------------|--------------------------|-----------------------------|--------------------------|
| 2018-2019 | 130          | 56               | 74                     | 9,079          | 3,902              | 1,017                | 145                 | 14,143                   | 11,585                      | 2,558                    |
| 2019-2020 | 103          | 53               | 50                     | 6,674          | 2,892              | 1,223                | 309                 | 11,098                   | 18,446                      | -7,348                   |
| 2020-2021 | 160          | 72               | 88                     | 11,941         | 4,828              | 3,341                | 695                 | 20,805                   | 18,245                      | 2,560                    |
| 2021-2022 | 185          | 144              | 41                     | 9,610          | 5,629              | 2,561                | 453                 | 18,253                   | 16,910                      | 1,343                    |
| 2022-2023 | 116          | 80               | 36                     | 8,116          | 3,586              | 2,408                | 440                 | 14,550                   | 14,509                      | 41                       |
| Average   | 139          | 81               | 58                     | 9,084          | 4,167              | 2,110                | 408                 | 15,770                   | 15,939                      | -169                     |